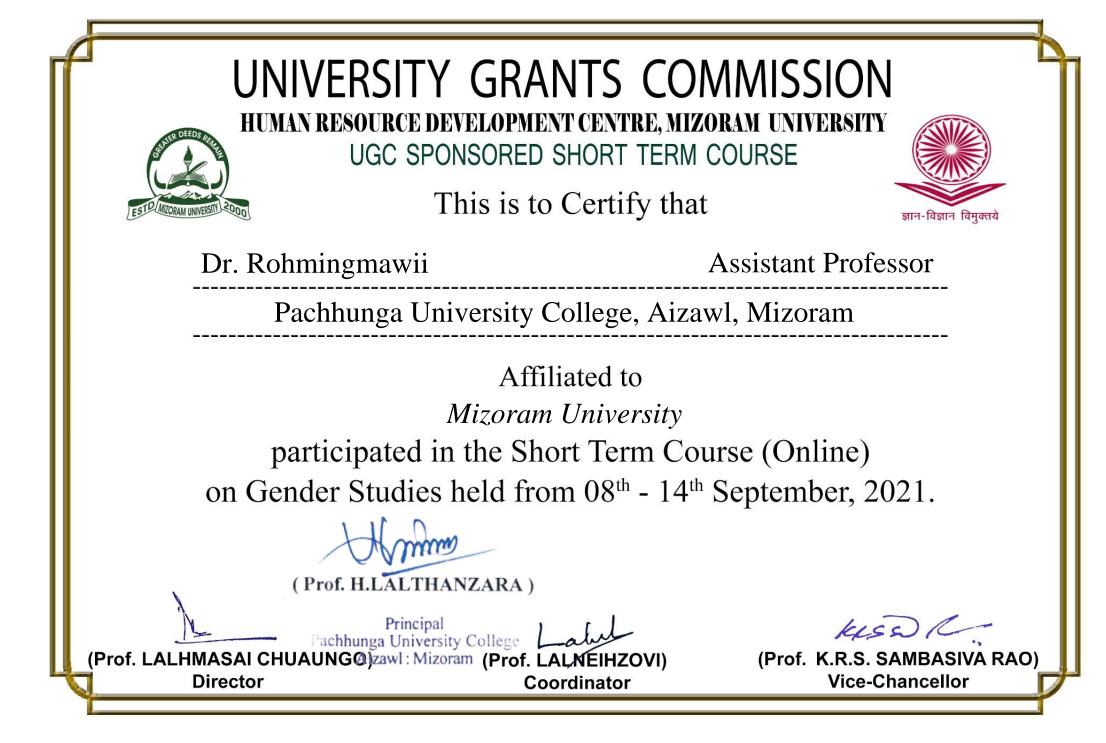

Pachhunga University College, Aizawl, Mizoram

Affiliated to

*Mizoram University* participated in the Short Term Course (Online) on Gender Studies held from 08<sup>th</sup> - 14<sup>th</sup> September, 2021.

(Prof. LALHMASAI CHUAUNGO) Director

(Prof. LALNEIHZOVI) Coordinator

KISDR

(Prof. K.R.S. SAMBASIVA RAO) Vice-Chancellor