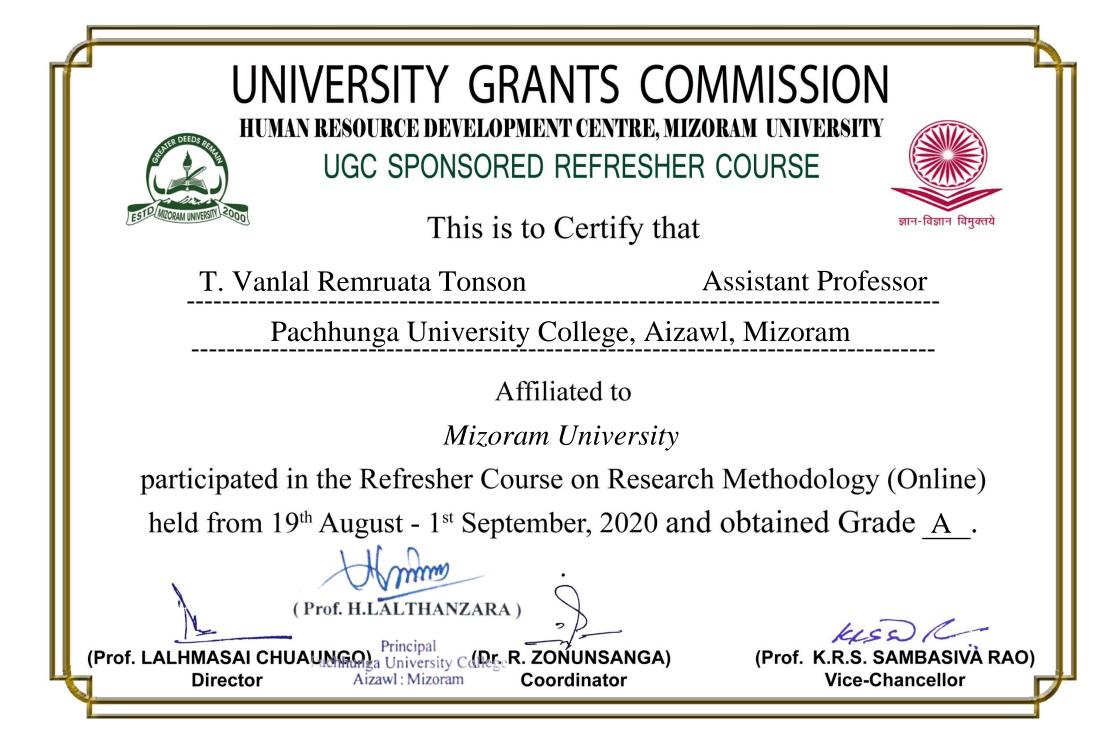

Number: 266, has actively participated in the UGC STRIDE Workshop on "MOLECULAR PHYLOGENY AND

MOLECULAR DOCKING" held from 19th January, 2021 to 27th January, 2021 at the Mizoram University, Aizawl,

Mizoram and obtained grade A.

(Prof. H.LALTHANZARA)

Prof. K.R.S. Sambasiva Rao Vice Chancellor

Prof. G. Gurusubramanian **Course Coordinator** 

**Prof.** Lalnundanga Registrar