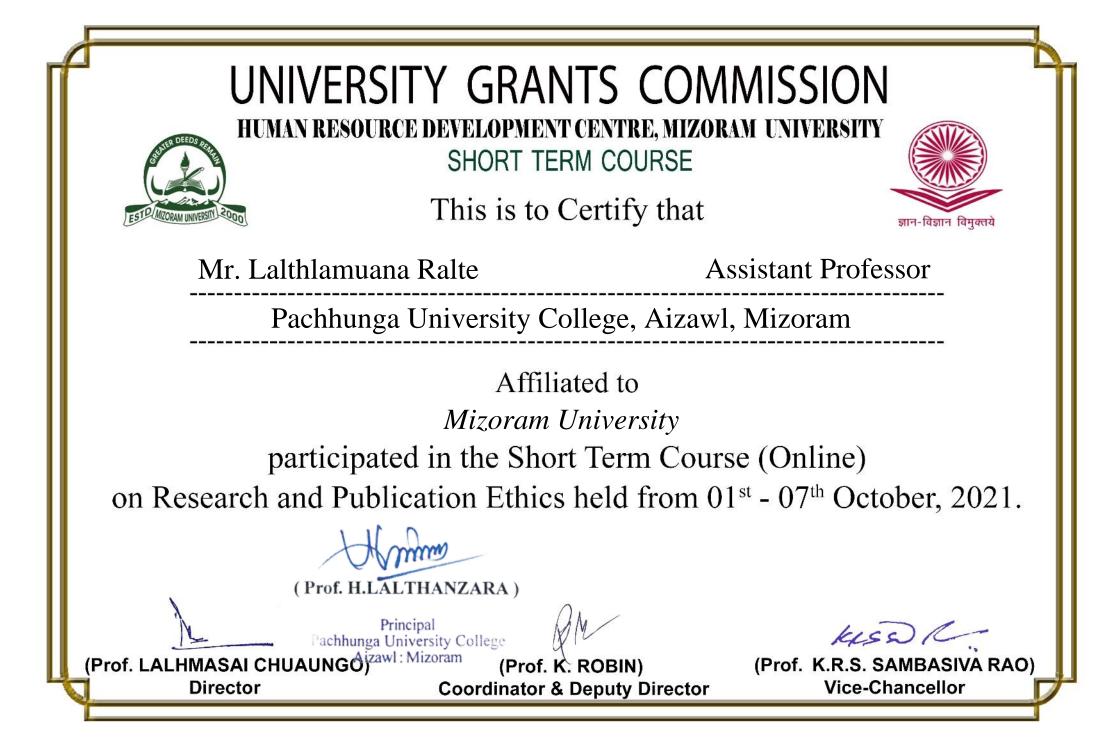

Pachhunga University College, Aizawl, Mizoram

Affiliated to

*Mizoram University* participated in the Short Term Course (Online) on Gender Studies held from 08<sup>th</sup> - 14<sup>th</sup> September, 2021.

(Prof. LALHMASAI CHUAUNGO) Director

(Prof. LALNEIHZOVI) Coordinator

KISDR

(Prof. K.R.S. SAMBASIVA RAO) Vice-Chancellor