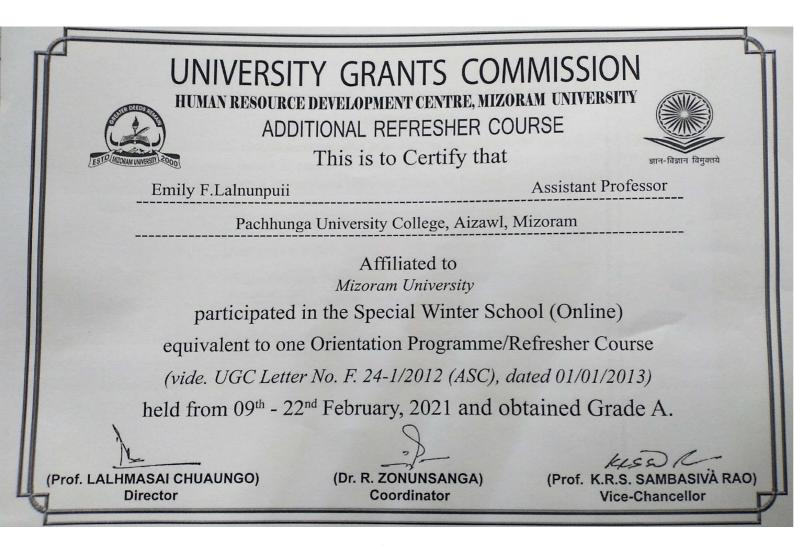

|                                                 |  |  |  |
| held from 19th August - 1st September, 2020 and obtained Grade A                                                        |                                                 |  |  |  |
| (Prof. H.LALTHANZARA)                                                                                                   | KISDK                                           |  |  |  |
| (Prof. LALHMASAI CHUAUNGO)nga University (Dreg. ZONUNSANGA)<br>Director Aizawl : Mizoram Coordinator                    | (Prof. K.R.S. SAMBASIVA RAO)<br>Vice-Chancellor |  |  |  |
|                                                                                                                         |                                                 |  |  |  |



(Prof. H.LALTHANZARA)

Principal Pachhunga University College Aizawl : Mizoram

Scanned by CamScanner

ent of India

Ministry of Human Resource Development





#### NTA SCORE CARD

| Enrollment<br>ID    | ARP20AP13007918727 | Application No.                | . 210710005619     |                                   |
|---------------------|--------------------|--------------------------------|--------------------|-----------------------------------|
| Roll No.            | MZ01010009         | Learner Type                   | Faculty<br>learner |                                   |
| Candidate's<br>Name | SAITHANMAWII ZOTE  |                                |                    | Ded                               |
| Mother's<br>Name    | ZOHMANGAIHI        |