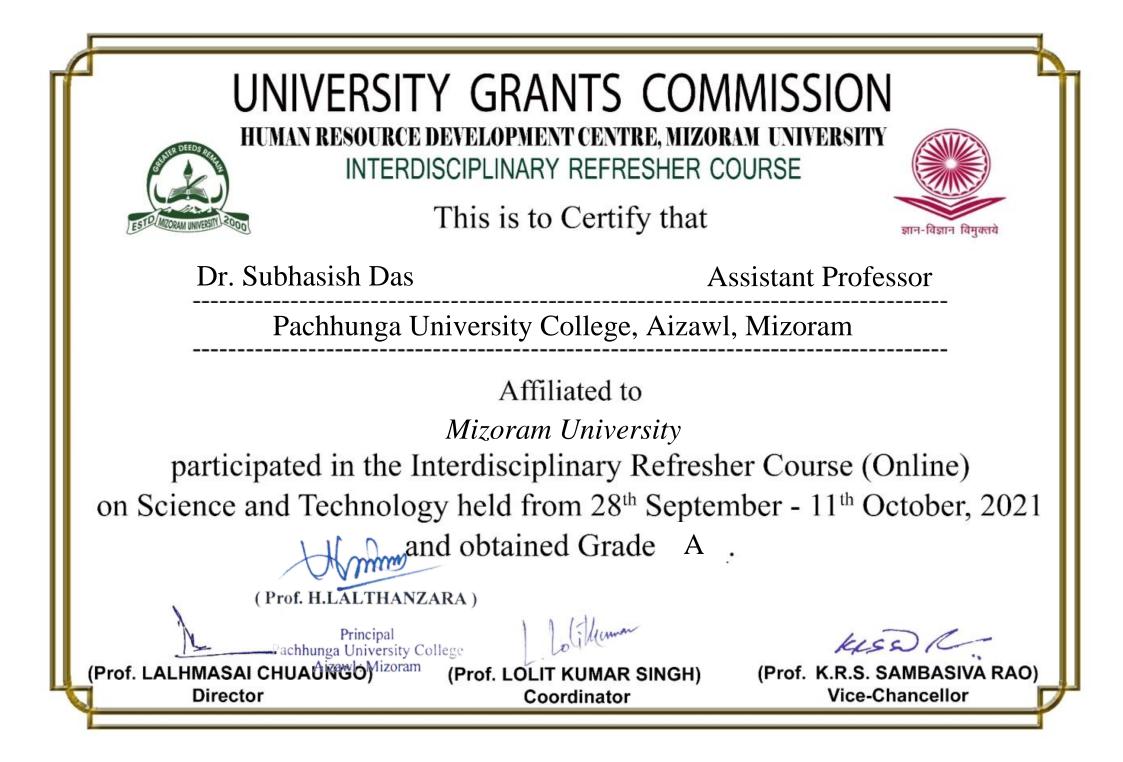

### **UGC STRIDE Program (Component - I)**

[File Number: F.2-2/2019 (STRIDE - I) dated 3/12/2019]

Mizoram University, Aizawl - 796004, Mizoram, India

This is to certify that <u>Dr Garima Singh</u>, Faculty, Deparment of Botany, Pachhunga University College, Aizawl, bearing Roll

Number: 266, has actively participated in the UGC STRIDE Workshop on "MOLECULAR PHYLOGENY AND

MOLECULAR DOCKING" held from 19th January, 2021 to 27th January, 2021 at the Mizoram University, Aizawl,

Mizoram and obtained grade A.

(Prof. H.LALTHANZARA)

Prof. K.R.S. Sambasiva Rao Vice Chancellor

Prof. G. Gurusubramanian **Course Coordinator** 

**Prof.** Lalnundanga Registrar