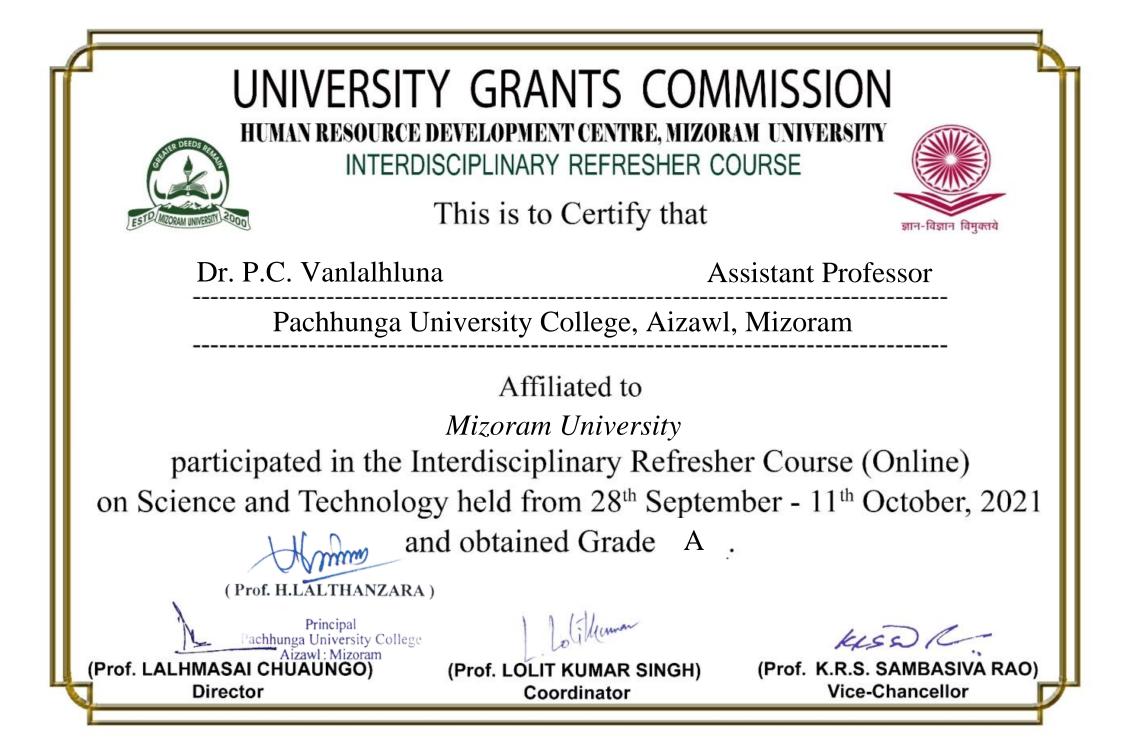

### **UGC STRIDE Program (Component - I)**

[File Number: F.2-2/2019 (STRIDE - I) dated 3/12/2019]

Mizoram University, Aizawl - 796004, Mizoram, India

This is to certify that <u>Dr Garima Singh</u>, Faculty, Deparment of Botany, Pachhunga University College, Aizawl, bearing Roll

Number: 266, has actively participated in the UGC STRIDE Workshop on "MOLECULAR PHYLOGENY AND

MOLECULAR DOCKING" held from 19th January, 2021 to 27th January, 2021 at the Mizoram University, Aizawl,

Mizoram and obtained grade A.

(Prof. H.LALTHANZARA)

Prof. K.R.S. Sambasiva Rao Vice Chancellor

Prof. G. Gurusubramanian **Course Coordinator** 

**Prof.** Lalnundanga Registrar