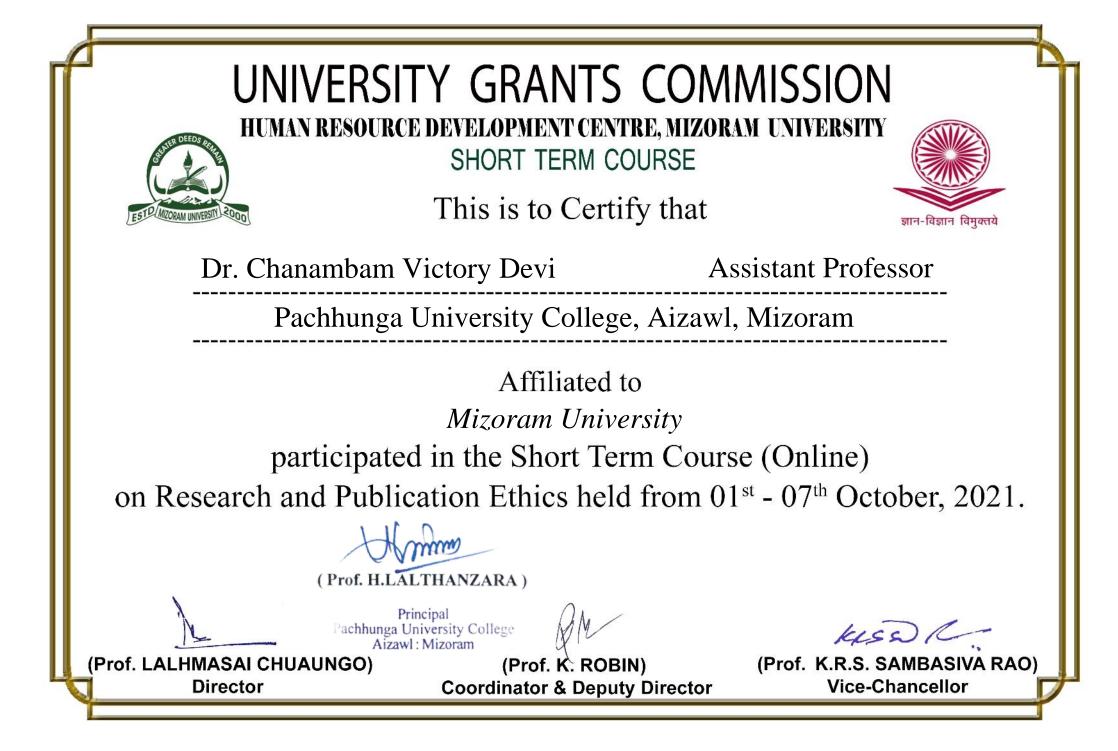

### Dr. Chanambam Victory Devi

#### **Assistant Professor**

Department of Chemistry, Pachhunga university College, Aizawl, Mizoram

has successfully completed the Five Day international Online Faculty Development **Programme on Soft Skills for Capacity Building** organised by Joseph's Academy of Soft Skills, St. Joseph's College (Autonomous), Tiruchirappalli, Tamil Nadu, India from 08.11.2021 to 12.11. 2021.

Dr. A. John Balaiah Convenor

(Prof. H.LALTHANZARA)

Principal Pachhunga University College Aizawl : Mizoram

Rev. Dr. M. Arockiasamy Xavier SJ Principal

Made for free with Certify'em