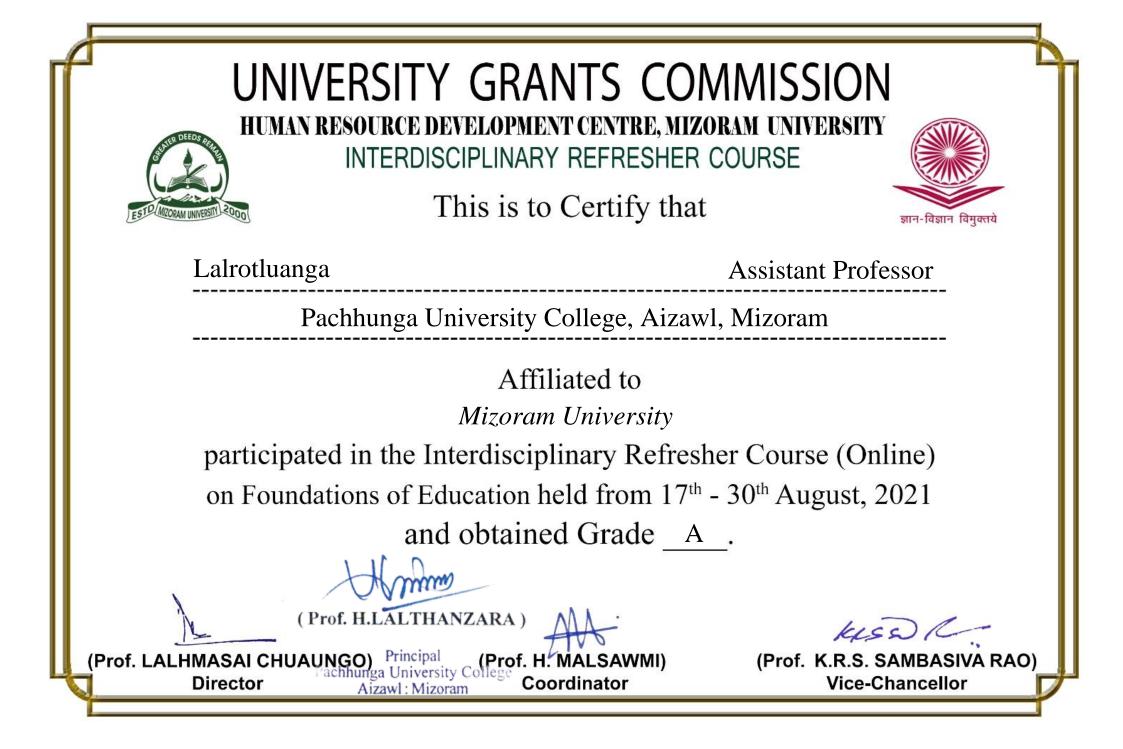

|                                     |  |  |  |
| participated in the Refresher Course on Research Methodology (Online)                                                   |                                     |  |  |  |
| held from 19th August - 1st September, 2020 and obtained Grade A.                                                       |                                     |  |  |  |
| (Prof. H.LALTHANZARA)                                                                                                   | - KISD (                            |  |  |  |
| (Prof. LALHMASAI CHUAUNGO) Principal<br>Director Aizawl : Mizoram Coordina                                              | SANGA) (Prof. K.R.S. SAMBASIVÅ RAO) |  |  |  |



| UNIVERSITY GRANTS COMMISSION<br>HUMAN RESOURCE DEVELOPMENT CENTRE, MIZORAM UNIVERSITY<br>UGC SPONSORED REFRESHER COURSE |                                                 |  |  |  |
|-------------------------------------------------------------------------------------------------------------------------|-------------------------------------------------|--|--|--|
| This is to Certify that                                                                                                 | ज्ञान-विज्ञान विमुक्तये                         |  |  |  |
| Remlalthlamuanpuia A                                                                                                    | Assistant Professor                             |  |  |  |
| Pachhunga University College, Aizawl, Mizoram