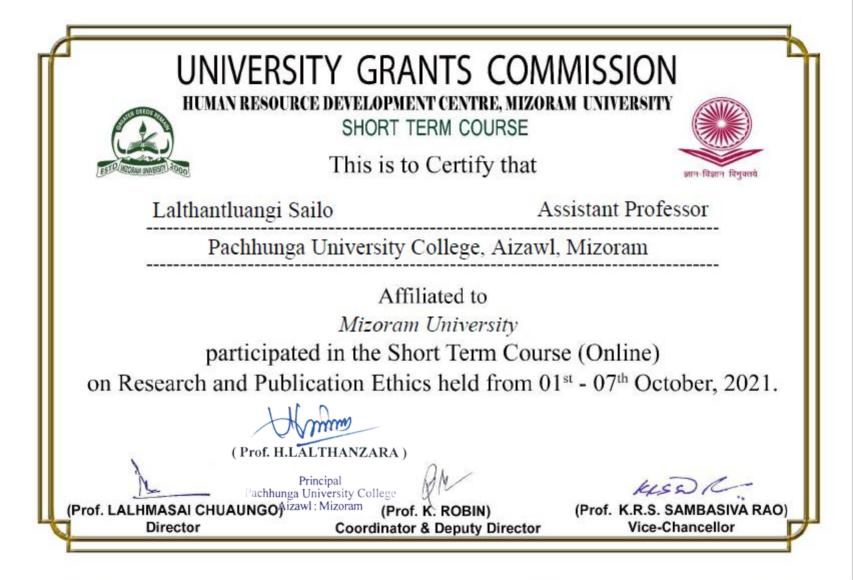

Pachhunga University College, Aizawl, Mizoram

Affiliated to

*Mizoram University* participated in the Short Term Course (Online) on Gender Studies held from 08<sup>th</sup> - 14<sup>th</sup> September, 2021.

(Prof. LALHMASAI CHUAUNGO) Director

(Prof. LALNEIHZOVI) Coordinator

KISDR

(Prof. K.R.S. SAMBASIVA RAO) Vice-Chancellor