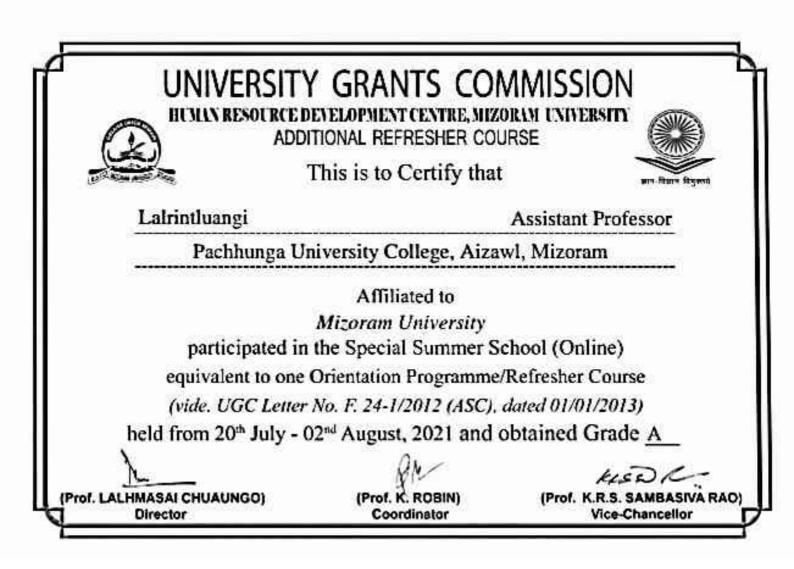

Dr. Bibudhendu Pati Dy Coordinator, IDP & Organizing Secretary FDP

Prof. Chandi Charan Rath Coordinator, IDP & Convener, FDP

Prof. Sasmita Mohanty Chairperson P.G. Council

(Prof. H.LALTHANZARA)

| HUMAN RESOURCE D<br>ADDI                                     | GRANTS CON<br>EVELOPMENT CENTRE, MIZE<br>TIONAL REFRESHER COL<br>This is to Certify that | JRSE                                            |  |  |
|--------------------------------------------------------------|------------------------------------------------------------------------------------------|-------------------------------------------------|--|--|
| Lalhruaitluangi                                              |                                                                                          | Assistant Professor                             |  |  |
| Pachhunga University College, Aizawl, Mizoram                |                                                                                          |                                                 |  |  |
| Affiliated to                                                |                                                                                          |                                                 |  |  |
| Mizoram University                                           |                                                                                          |                                                 |  |  |
| participated in the Special Summer School (Online)           |                                                                                          |                                                 |  |  |
| equivalent to one Orientation Programme/Refresher Course     |                                                                                          |                                                 |  |  |
| (vide. UGC Letter No. F. 24-1/2012 (ASC), dated 01/01/2013)  |                                                                                          |                                                 |  |  |
| held from 20th July - 02nd August, 2021 and obtained Grade A |                                                                                          |                                                 |  |  |
| $\lambda_{-}$                                                | BN                                                                                       | KLED K-                                         |  |  |
| (Prof. LALHMASAI CHUAUNGO)                                   | (Prof. K: ROBIN)<br>Coordinator                                                          | (Prof. K.R.S. SAMBASIVA RAO)<br>Vice-Chancellor |  |  |