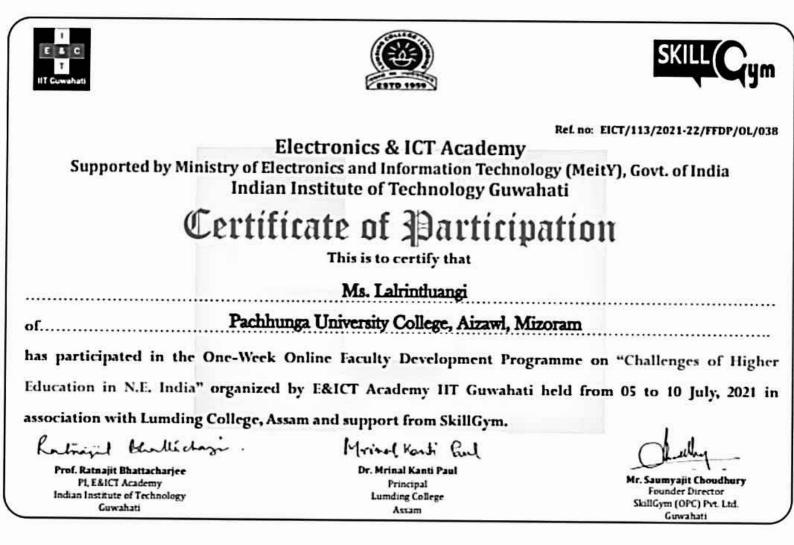

### **Electronics & ICT Academy**

#### Supported by Ministry of Electronics and Information Technology (MeitY), Govt. of India Indian Institute of Technology Guwahati

# Certificate of Participation

This is to certify that

Dr. Lalchhuanmawii

Principal Pachhunga University College Aizawl : Mizoram

(Prof. H.LALTHANZARA)

Pachhunga University College

has participated in the Online Faculty Development Programme on "Mentoring Pedagogy and Teaching for

Higher Education" organized by E&ICT Academy IIT Guwahati held from 28 June – 03 July, 2021 in association

with B. Borooah College, Guwahati, Assam.

Katnajit Bhallichazi

Prof. Ratnajit Bhattacharjee PI, E&ICT Academy Indian Institute of Technology Guwahati

**Mr. Anjan Chowdhury** Founder Skillfinity Guwahati

Dr. Satyendra Nath Barman Principal B.Borooah College Guwahati