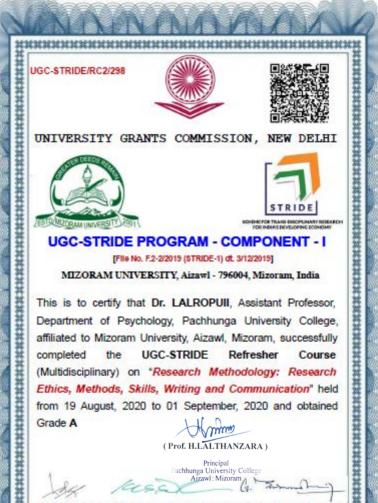

er  $24^{th}$ , 2021

This is to certify that

## Dr Dibya Prakash Rai

attended the International Summer School

## "Ab initio Modeling in Solid State Chemistry - MSSC2021"

(Prof. H.LALTHANZARA)

Principal Pachhunga University College Aizawl : Mizoram

the

Dr G. Mallia On the behalf of the directors of MSSC2021



# INDIAN SCHOOL PSYCHOLOGY ASSOCIATION

(Regd No.583/2009)

www.inspa.org

Certificate of Appreciation

This is to certify that Dr. | Mrs. | Ms.

Lalropuii, Mizoram

has been successfully participated

in the Counselling Skills Programme in May 2021

conducted by the Indian School Psychology Association (InSPA), Puducherry.

He / She has obtained Grade \_\_\_\_\_A





Bunnanne

Dr. Panch. Ramalingam President, InSPA



Principal Pachhunga University College Aizawl : Mizoram



Registrar

Prof. Lalnundanga Prof. K.R.S. Sambasiya Rao Prof. G. Gurusubramanian Vice Chancellor

Coordinator



# CERTIFICATE



Fifteen Days Short Term Course or Two Weeks FDP On "Use of SPSS"

#### This is to Certify that Dr. Lalropuii

Assistant Professor, Department of Psychology, Pachhunga University College, Mizoram has participated in the 15 days Short Term Course or Two weeks Faculty Development Programme on "Use of SPSS" by Dr. D. N. Sansanwal from 25<sup>th</sup> April to 9<sup>th</sup> May 2021, organised by the Indian Teacher Education Community in collaboration with Rosary College of Commerce and Arts, Navelim, Goa.

Founder, ITEC Group



Dr. D. N. Sansanwal Resource Person, Former HOD and Dean, S.O.E., D.A.V.V. Indore

Dr. Helic M. Barretto Associate Professor Acting Prin