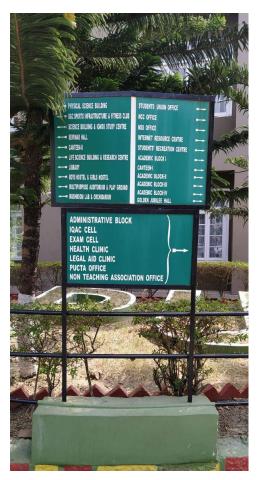

# PACHHUNGA UNIVERSITY COLLEGE

(A Constituent College Of Mizoram University)

## SSR - QLM CRITERION 7.1.7 DISABLED FRIENDLY FACILITIES



Aizawl; Mizoram – 796001, India Ph. No: (0389) 2322257; Fax No: (0389) 2322257 Email: pachhungaunivcollege@gmail.com Website: www.pucollege.edu.in

#### **1. DISABLED FRIENDLY WASHROOMS**



Disabled friendly toilet Lat 23.723073 Long 92.726868 24/11/21 14:20



Pachhunga University College, College Veng, Aizawl, Mizoram - 796001 Disabled friendly toilet Lat 23.723073 Long 92.726868 24/11/21 14:37



Disabled friendly toilet Lat 23.723073 Long 92.726868 24/11/21 14:23

#### 2. RAMPS FOR EASY ACCESS



3. HUMAN ASSISTANCE, READER, SCRIBE, SOFT COPIES OF READING MATERIAL, SCREEN READING



### 4. SIGNAGE AND SIGNPOSTS