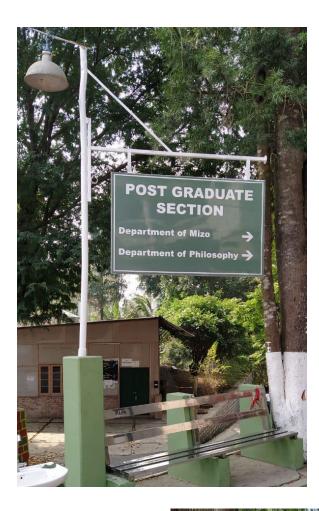

# PACHHUNGA UNIVERSITY COLLEGE

(A Constituent College Of Mizoram University)

## SSR - QLM CRITERION 7.1.7 DISABLED FRIENDLY FACILITIES



Aizawl; Mizoram – 796001, India Ph. No: (0389) 2322257; Fax No: (0389) 2322257 Email: pachhungaunivcollege@gmail.com Website: www.pucollege.edu.in

#### **1. DISABLED FRIENDLY WASHROOMS**



Disabled friendly toilet Lat 23.723073 Long 92.726868 24/11/21 14:20



Pachhunga University College, College Veng, Aizawl, Mizoram - 796001 Disabled friendly toilet Lat 23.723073 Long 92.726868 24/11/21 14:37



Disabled friendly toilet Lat 23.723073 Long 92.726868 24/11/21 14:23

#### 2. RAMPS FOR EASY ACCESS



3. HUMAN ASSISTANCE, READER, SCRIBE, SOFT COPIES OF READING MATERIAL, SCREEN READING



### 4. SIGNAGE AND SIGNPOSTS