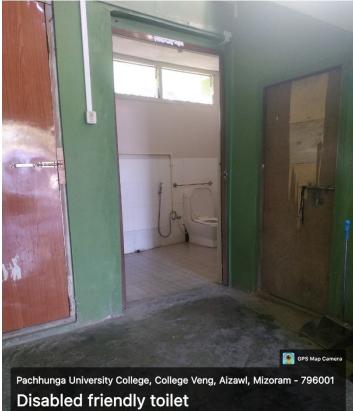

#### **1. DISABLED FRIENDLY WASHROOMS**

Disabled friendly toilet Lat 23.723073 Long 92.726868 24/11/21 14:20

Pachhunga University College, College Veng, Aizawl, Mizoram - 796001 Disabled friendly toilet Lat 23.723073 Long 92.726868 24/11/21 14:37