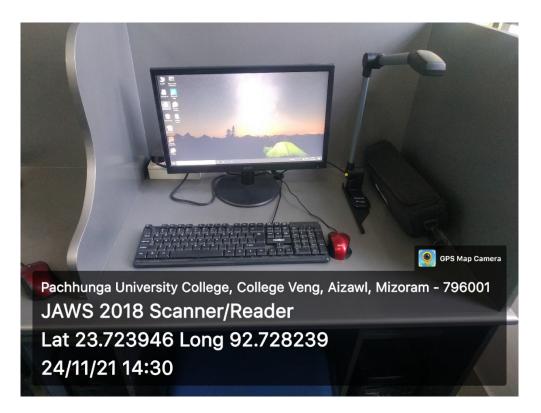

#### 2. RAMPS FOR EASY ACCESS

3. HUMAN ASSISTANCE, READER, SCRIBE, SOFT COPIES OF READING MATERIAL, SCREEN READING