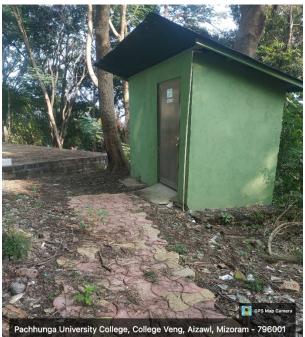

#### **1. DISABLED FRIENDLY WASHROOMS**

Disabled friendly toilet Lat 23.723073 Long 92.726868 24/11/21 14:20

Pachhunga University College, College Veng, Aizawl, Mizoram - 796001 Disabled friendly toilet Lat 23.723073 Long 92.726868 24/11/21 14:37